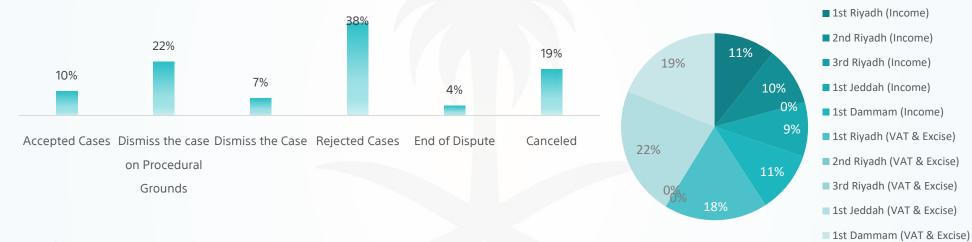

## **Completed Cases**

| Initial         | Committee              | Accepted<br>Cases | Dismiss the case on Procedural Grounds | Dismiss<br>the Case | Rejected<br>Cases | End of Dispute | Canceled              | Total |
|-----------------|------------------------|-------------------|----------------------------------------|---------------------|-------------------|----------------|-----------------------|-------|
| Income          | 1 <sup>st</sup> Riyadh | 11                | 80                                     | 8                   | 91                | 3              | 32                    | 225   |
|                 | 2 <sup>nd</sup> Riyadh | 20                | 63                                     | 0                   | 101               | 2              | 28                    | 214   |
|                 | 3 <sup>rd</sup> Riyadh | -                 | -                                      | -                   | -                 | -              | -                     | -     |
|                 | 1 <sup>st</sup> Jeddah | 30                | 32                                     | 2                   | 70                | 2              | 64                    | 200   |
|                 | 1 <sup>ST</sup> Dammam | 22                | 68                                     | 4                   | 68                | 3              | 60                    | 225   |
| VAT &<br>Excise | 1 <sup>st</sup> Riyadh | 30                | 85                                     | 2                   | 126               | 54             | 83                    | 380   |
|                 | 2 <sup>nd</sup> Riyadh | -                 | -                                      | -                   | -                 | -              | -                     | -     |
|                 | 3 <sup>rd</sup> Riyadh | -                 | -                                      | -                   | -                 | -              | -                     | -     |
|                 | 1 <sup>st</sup> Jeddah | 26                | 16                                     | 120                 | 198               | 30             | 84                    | 474   |
|                 | 1 <sup>ST</sup> Dammam | 60                | 117                                    | 7                   | 129               | 35             | 51                    | 399   |
|                 | Total                  | 199               | 461                                    | 143                 | 783               | 129            | 402                   | 2,117 |
|                 |                        |                   | 38%                                    | 38%                 |                   |                | ■ 1st Riyadh (Income) |       |